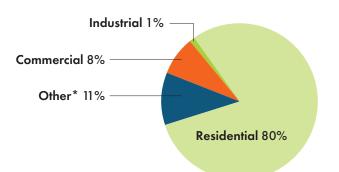

### ELECTRIC SERVICE CUSTOMER BREAKDOWN

\*Includes agricultural and municipal water pumping and street lighting.